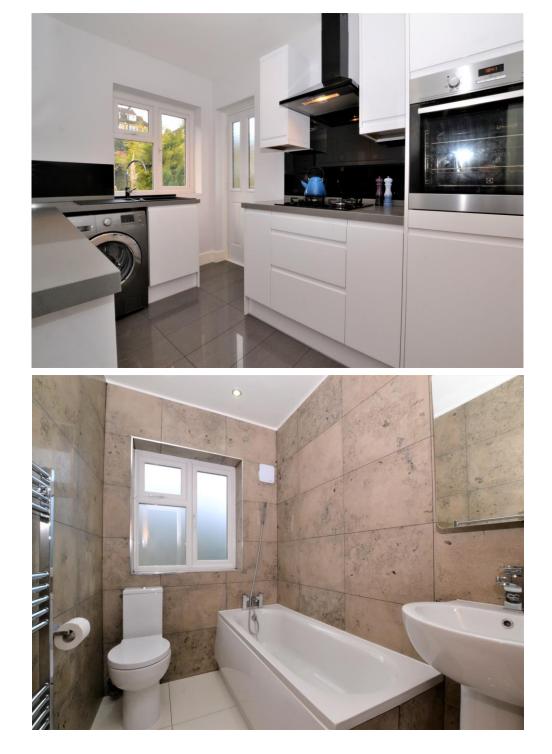

This light and airy property has been refurbished to the highest of standards, boasting a new heating system, double glazing throughout including new front & rear doors, a stylish gas fireplace in the living room, new hardwood internal doors, a contemporary kitchen with stone work surfaces and a beautiful fully tiled bathroom suite. With its own entrance this property also benefits from direct access to a private rear garden and ample storage space in the loft.

The accommodation comprises two double bedrooms each with fitted wardrobe cupboards, a well-proportioned lounge/ dining room overlooking the rear garden, a separate fitted kitchen with integrated fridge & freezer units and a three piece bathroom suite.