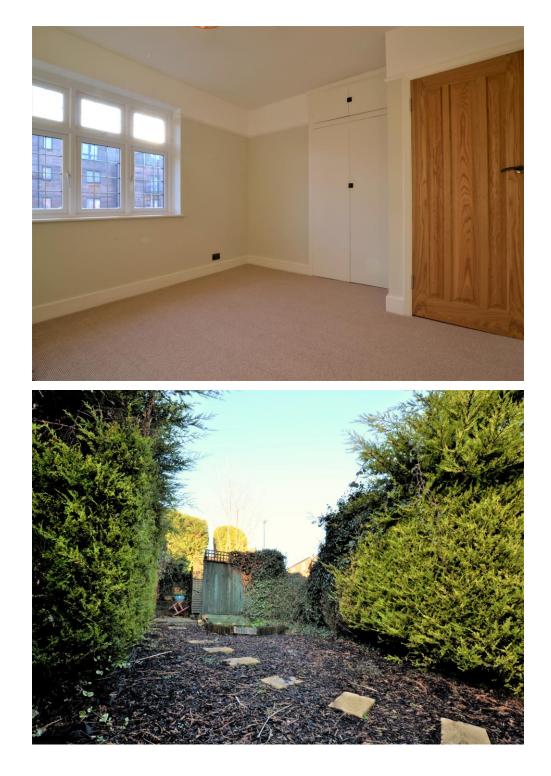

This light and airy property has been refurbished to the highest of standards, boasting a new heating system, double glazing throughout including new front & rear doors, a stylish gas fireplace in the living room, new hardwood internal doors, a contemporary kitchen with stone work surfaces and a beautiful fully tiled bathroom suite. With its own entrance this property also benefits from direct access to a private rear garden and ample storage space in the loft.

The accommodation comprises two double bedrooms each with fitted wardrobe cupboards, a well-proportioned lounge/ dining room overlooking the rear garden, a separate fitted kitchen with integrated fridge & freezer units and a three piece bathroom suite.

Furthermore, this property sits moments from the local gym, with a wide range of local amenities nearby, is well connected with local bus routes and only short walk from the open green spaces of South Croydon recreational grounds.