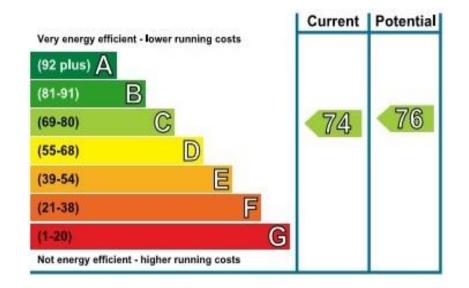

## **Brighton Road, South Croydon**

Approximate Gross Internal Area = 67.9 sq m / 731 sq ft

info@folklands.com - 020 8686 0002

362 Brighton Road - South Croydon - Cr2 6al

- ✤ EPC EER C
- ✤ FIRST FLOOR MAISONETTE
- ✤ IMPECCABLY PRESENTED THROUGHOUT
- SHARE OF FREEHOLD & BRAND NEW 999 YEAR LEASE
- ✤ FULLY DOUBLE GLAZED
- ✤ PRIVATE REAR GARDEN WITH DIRECT ACCESS
- ✤ 0.2 MILES FROM PURLEY OAKS TRAIN STATION
- ✤ 0.4 MILES FROM SANDERSTEAD STATION
- ✤ PRIVATE ENTRANCE
- ✤ PERFECT FIRST TIME BUY