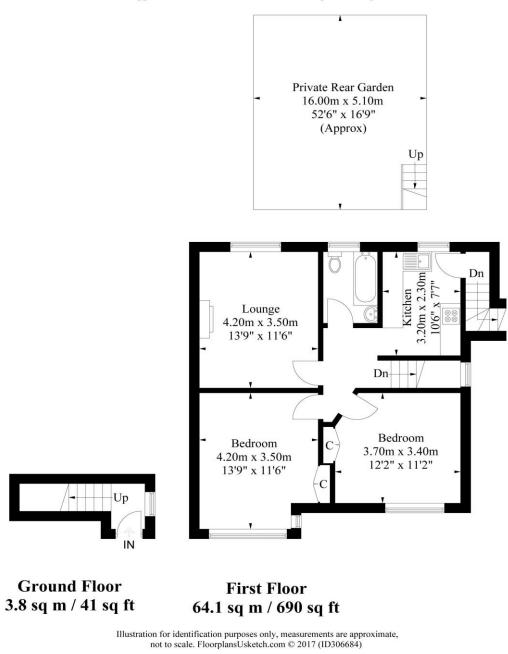

## **Brighton Road, South Croydon**

Approximate Gross Internal Area = 67.9 sq m / 731 sq ft

info@folklands.com - 020 8686 0002

362 Brighton Road - South Croydon - Cr2 6al

- ✤ EPC EER C
- ✤ FIRST FLOOR MAISONETTE
- ✤ IMPECCABLY PRESENTED THROUGHOUT
- SHARE OF FREEHOLD & BRAND NEW 999 YEAR LEASE
- ✤ FULLY DOUBLE GLAZED
- ✤ PRIVATE REAR GARDEN WITH DIRECT ACCESS
- ✤ 0.2 MILES FROM PURLEY OAKS TRAIN STATION
- ✤ 0.4 MILES FROM SANDERSTEAD STATION
- ✤ PRIVATE ENTRANCE
- ✤ PERFECT FIRST TIME BUY

The accommodation comprises two double bedrooms each with fitted wardrobe cupboards, a well-proportioned lounge/ dining room overlooking the rear garden, a separate fitted kitchen with integrated fridge & freezer units and a three piece bathroom suite.